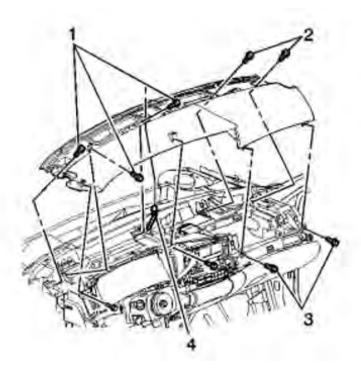

- 12. Remove the fasteners (1,2,3) that secure the upper trim pad to the carrier.
- 13. Lift the pad upward in order to disengage the retainers from the instrument panel.
- 14. Disconnect the sunload sensor (4).

- 15. Raise the tilt steering column to the highest position and remove the 2 fasteners (1).
- 16. Lower the column.
- 17. Disengage the 4 clips across the top edge, and the 4 clips across the bottom edge that retain the cluster trim plate to the instrument panel by gently pulling toward the rear of vehicle.
- 18. Set the parking brake and move the gear selector to the L1 position.
- 19. Tilt the top of the bezel rearward in order to remove.
- 20. Disconnect the electrical connector (3) from the driver information center switch (5).