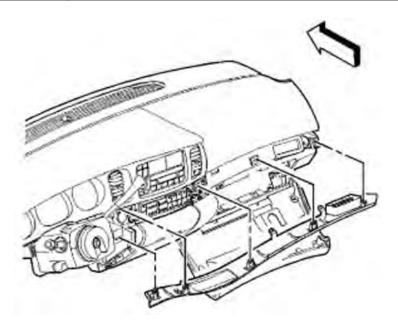

- 6. Open the instrument panel storage compartment door.
- 7. Grip the outer trim panel at the lower edge and pull outward until the retainers disengage. Also remove the left side outer trim panel in similar fashion.

- 8. Remove the left trim plate by pulling the trim plate (1) toward the rear of vehicle.
- 9. Disconnect the headlamp and HUD switch connectors (2,3).

- 10. Open the storage compartment and remove the two fasteners that secure the right trim plate to the instrument panel.
- 11. Remove the right trim panel by pulling toward the rear of vehicle.