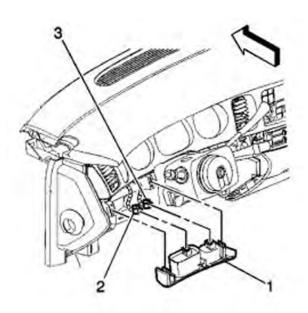

- 8. Remove the left trim plate by pulling the trim plate (1) toward the rear of vehicle.
- 9. Disconnect the headlamp and HUD switch connectors (2,3).

- 10. Open the storage compartment and remove the two fasteners that secure the right trim plate to the instrument panel.
- 11. Remove the right trim panel by pulling toward the rear of vehicle.