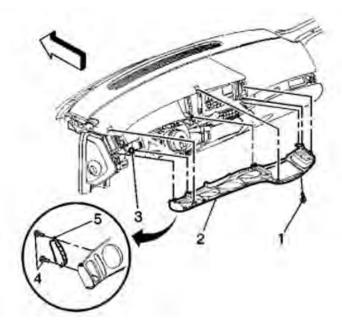

- 8. Remove the left trim plate by pulling the trim plate (1) toward the rear of vehicle.
- 9. Disconnect the headlamp and HUD switch connectors (2,3).

- 10. Open the storage compartment and remove the two fasteners that secure the right trim plate to the instrument panel.
- 11. Remove the right trim panel by pulling toward the rear of vehicle.