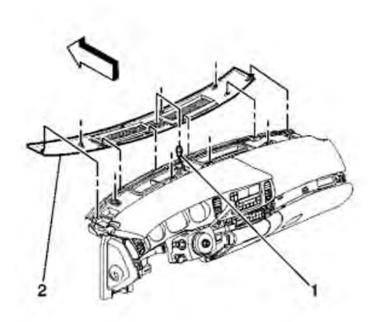

- 12. Remove the fasteners (1,2,3) that secure the upper trim pad to the carrier.
- 13. Lift the pad upward in order to disengage the retainers from the instrument panel.
- 14. Disconnect the sunload sensor (4).